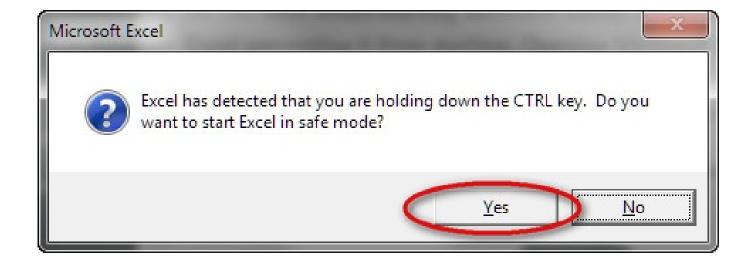

## **Excel Failed To Launch In Safe Mode**



DOWNLOAD: https://byltly.com/2ioggt



Just updated the client and nothing. Tried twice and same thing. I had no issue with the first installation. DarkAzide: with the daily.1? lotuspsychje, Yes, with the daily.1 DarkAzide: yeah ill try this one then I'm so confused by this issue. I have the client and server both on my home network and both are always in sync and I can run everything flawlessly in the past I don't know what to do my friend that I know who uses this same setup and he can't get it to launch either DarkAzide: any error logs? It just won't launch I can't find a place to go to look for it and it's been days no error messages either DarkAzide: did you try opening excel with terminal? lotuspsychje, I can try I just don't want to have to do it each time I can launch other thing